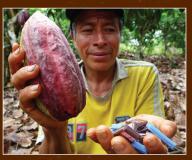

## (AN BE (AN DA)

Chocolate is made from the fruit of the cacao (ca-cow) tree.

Most **big chocolate companies** buy cacao that is grown by farmers in West Africa. Often, farmers don't earn enough to live on.

Sometimes **children** who have been separated from their families work on these farms and get paid very little or nothing at all.

THIS IS NOT FAIR. WE (AN (HANGE THAT...