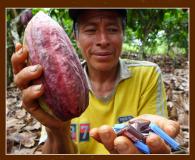

## (AN BE

**Chocolate** is made from the fruit of the cacao (ca-cow) tree.

Most big chocolate companies buy cacao that is grown by farmers in West Africa. Often, farmers don't earn enough to live on.

Sometimes children who have been separated from their families work on these farms and get paid very little or nothing at all.